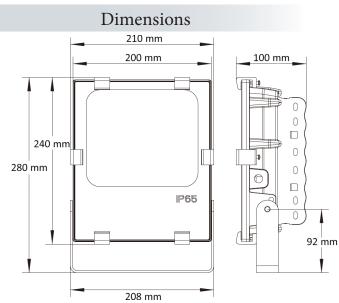

## Floodlight - Dimmable SQFD-1-240-50 - SINGLE COLOUR

## Product Data

| Wattage:       | 50 Watts                                                                                                      |
|----------------|---------------------------------------------------------------------------------------------------------------|
| Input Voltage: | 240 Volt AC                                                                                                   |
| IP Rating      | 65                                                                                                            |
| Lumen Output:  | 5000 lm                                                                                                       |
| Beam Angle:    | 120°                                                                                                          |
| Materials:     | Powder coated Aluminium Tempered Glass                                                                        |
| LED Colours:   | Warm White (3000k), Natural White (4000k) and White (5500k)<br>Red, Green, Blue, etc. are available to order. |
| Warranty:      | 2 Years                                                                                                       |