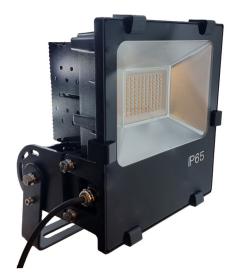

## Floodlight- Dimmable SQFD-1-240-200 - SINGLE COLOUR

## Product Data

| Wattage:       | 200 Watts                                                                                                     |
|----------------|---------------------------------------------------------------------------------------------------------------|
| Input Voltage: | 240 Volt AC                                                                                                   |
| IP Rating      | 65                                                                                                            |
| Lumen Output:  | 20,000 lm                                                                                                     |
| Beam Angle:    | 120°                                                                                                          |
| Materials:     | Powder coated Aluminium<br>Tempered Glass                                                                     |
| LED Colours:   | Warm White (3000k), Natural White (4000k) and White (5500k)<br>Red, Green, Blue, etc. are available to order. |
| Warranty:      | 2 Years                                                                                                       |