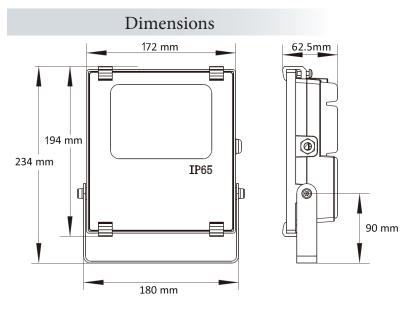

## Product Data

| Wattage:       | 10 Watts                                                                                                     |
|----------------|--------------------------------------------------------------------------------------------------------------|
| Input Voltage: | 240 Volt AC                                                                                                  |
| IP Rating      | 65                                                                                                           |
| Lumen Output:  | 1000 lm                                                                                                      |
| Beam Angle:    | 120°                                                                                                         |
| Materials:     | Powder coated Aluminium<br>Tempered Glass                                                                    |
| LED Colours:   | Warm White (3000k), Natural White (4000k) and White (5500k)<br>Red, Green, Blue etc. are available to order. |
| Warranty:      | 2 Years                                                                                                      |