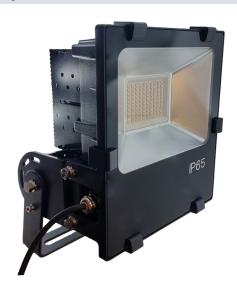

## Floodlight SQF-1-240-200 - SINGLE COLOUR

## Product Data

| Wattage:       | 200 Watts                                                                                                     |
|----------------|---------------------------------------------------------------------------------------------------------------|
| Input Voltage: | 240 Volt AC                                                                                                   |
| IP Rating      | 65                                                                                                            |
| Lumen Output:  | 20,000 lm                                                                                                     |
| Beam Angle:    | 120°                                                                                                          |
| Materials:     | Powder coated Aluminium Tempered Glass                                                                        |
| LED Colours:   | Warm White (3000k), Natural White (4000k) and White (5500k)<br>Red, Green, Blue, etc. are available to order. |
| Warranty:      | 2 Years                                                                                                       |