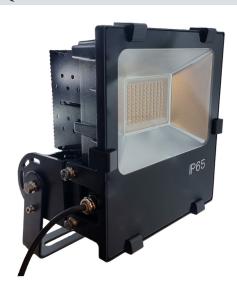

## Floodlight SQF-1-240-150 - SINGLE COLOUR

## Product Data

| Wattage:       | 150 Watts                                                                                                  |
|----------------|------------------------------------------------------------------------------------------------------------|
| Input Voltage: | 240 Volt AC                                                                                                |
| IP Rating      | 65                                                                                                         |
| Lumen Output:  | 15,000 lm                                                                                                  |
| Beam Angle:    | 120°                                                                                                       |
| Materials:     | Powder coated Aluminium Tempered Glass                                                                     |
| LED Colours:   | Warm White (3000k), Natural White (4000k) and White (5500k) Red, Green, Blue, etc. are available to order. |
| Warranty:      | 2 Years                                                                                                    |