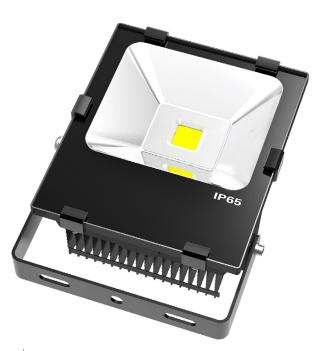

## 150W Single Colour Floodlight

24V DC

150W, single colour floodlight IP65 Rated 120° beam angle 15000 lm LED Colours: Warm White, Natural White & White,

(UV Blacklight, Red, Green & Blue available to order.) Polycarbonate body, treated aluminium cooling fins, s/steel screws, powder coated treated iron bracket, tempered glass.