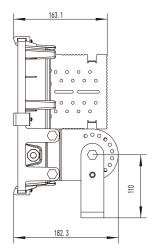

## 150W Single Colour Floodlight

24V DC

150W, single colour floodlight IP65 Rated 120° beam angle 15000 lm LED Colours: Warm White, Natural White & White,

(UV Blacklight, Red, Green & Blue available to order.) Polycarbonate body, treated aluminium cooling fins, s/steel screws, powder coated treated iron bracket, tempered glass.