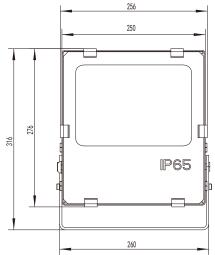

## 150W Single Colour Floodlight

24V DC

150W, single colour floodlight IP65 Rated 120° beam angle 15000 lm LED Colours: Warm White, Natural White & White,

(UV Blacklight, Red, Green & Blue available to order.) Polycarbonate body, treated aluminium cooling fins, s/steel screws, powder coated treated iron bracket, tempered glass.