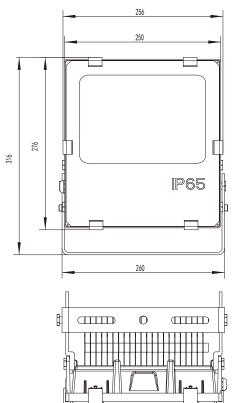

## 100W Single Colour Floodlight

24V DC

100W, single colour floodlight IP65 Rated 120° beam angle 10000 Im

LED Colours: Warm White, Natural White & White, (UV Blacklight, Red, Green & Blue available to order.) White LED Lux: 1m = 390lx, 2m = 196lx, 3m = 88lx Polycarbonate body, treated aluminium cooling fins, s/steel screws, powder coated treated iron bracket, tempered glass. Warranty: 2 years.