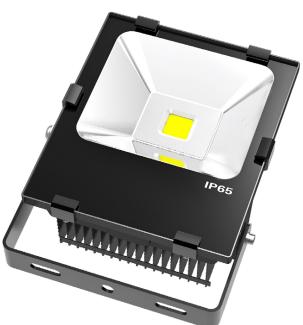

## 100W Single Colour Floodlight

24V DC

100W, single colour floodlight IP65 Rated 120° beam angle 10000 Im

LED Colours: Warm White, Natural White & White, (UV Blacklight, Red, Green & Blue available to order.) White LED Lux: 1m = 390lx, 2m = 196lx, 3m = 88lx Polycarbonate body, treated aluminium cooling fins, s/steel screws, powder coated treated iron bracket, tempered glass. Warranty: 2 years.