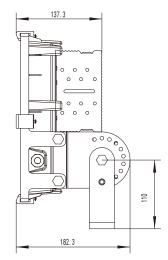

## 100W Single Colour Floodlight

24V DC

100W, single colour floodlight IP65 Rated 120° beam angle 10000 Im

LED Colours: Warm White, Natural White & White, (UV Blacklight, Red, Green & Blue available to order.) White LED Lux: 1m = 390lx, 2m = 196lx, 3m = 88lx Polycarbonate body, treated aluminium cooling fins, s/steel screws, powder coated treated iron bracket, tempered glass. Warranty: 2 years.