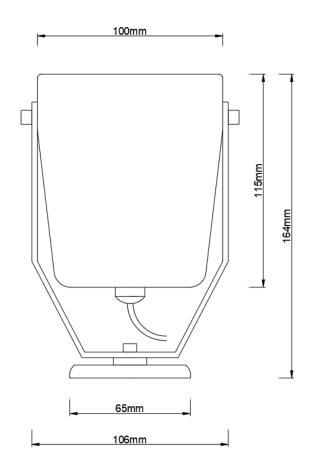

## Outdoor Spotlight

SPWP-2-24-09

## Product Data

| Voltage:      | 24 Volt DC                                                                                                  |
|---------------|-------------------------------------------------------------------------------------------------------------|
| Wattage:      | 9 Watts                                                                                                     |
| IP Rating:    | IP65                                                                                                        |
| Beam Angle:   | 25° or 45°                                                                                                  |
| LED Colour:   | Warm White (3000k), Natural White (4000k) and White (5000k)<br>Red, Green and Blue also available to order. |
| Material:     | Brass Anodised Aluminium Housing Tempered Glass                                                             |
| LED Lamplife: | 50,000 Hours                                                                                                |
| Warranty:     | 2 Years                                                                                                     |