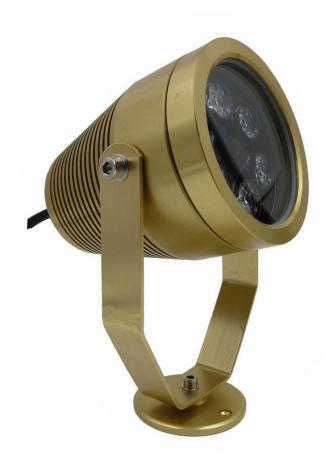

## Outdoor Spotlight

SPWP-2-24-09

## Product Data

| Voltage:      | 24 Volt DC                                                                                                  |
|---------------|-------------------------------------------------------------------------------------------------------------|
| Wattage:      | 9 Watts                                                                                                     |
| IP Rating:    | IP65                                                                                                        |
| Beam Angle:   | 25° or 45°                                                                                                  |
| LED Colour:   | Warm White (3000k), Natural White (4000k) and White (5000k)<br>Red, Green and Blue also available to order. |
| Material:     | Brass Anodised Aluminium Housing Tempered Glass                                                             |
| LED Lamplife: | 50,000 Hours                                                                                                |
| Warranty:     | 2 Years                                                                                                     |