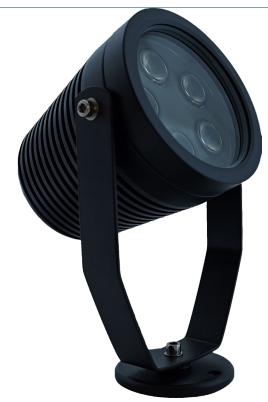

## SPWP-2-24-18

**Outdoor Spotlight** 

24V DC

18W

Available in Warm White, Natural White, White, Red, Green & Blue LED.

IP65 Rating

25 & 45 degree beam angles available (45 degree is standard)

Brass or black anodised coated aluminium. Tempered glass.

## Black

SPWP-2-24-18-B-45-WW

SPWP-2-24-18-B-45-NW

SPWP-2-24-18-B-45-W

SPWP-2-24-18-B-45-R

SPWP-2-24-18-B-45-G

SPWP-2-24-18-B-45-B

If you can dream it there's a Specialised LED Products solution that will give you the tools you need to create it. If we don't already have it, we will source it. If it doesn't already exist, we will create it.