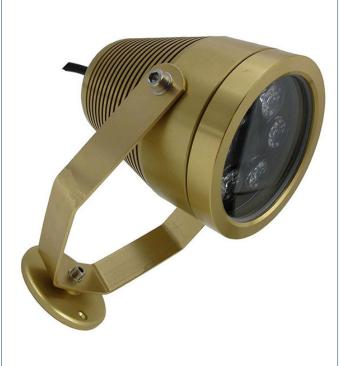

## SPWP-2-24-18

**Outdoor Spotlight** 

24V DC

18W

Available in Warm White, Natural White, White, Red, Green & Blue LED.

IP65 Rating

25 & 45 degree beam angles available (45 degree is standard)

Brass or black anodised coated aluminium. Tempered glass.

## Ordering Codes:

Brass

SPWP-2-24-18-45-WW

SPWP-2-24-18-45-NW

SPWP-2-24-18-45-W

SPWP-2-24-18-45-R

SPWP-2-24-18-45-G

SPWP-2-24-18-45-B