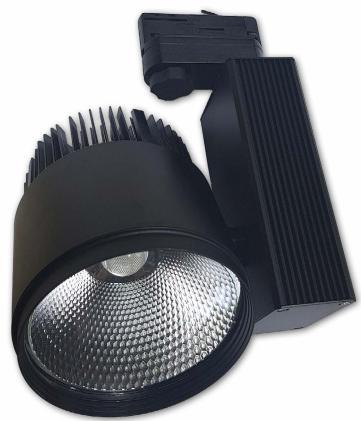

## SPTR-3-240-40-B-W 40W 240V AC 3 circuit track spot

White LED Black body

Our commercial track spotlights can be supplied to fit standard 2 circuit or 3 circuit track.

If you can dream it there's a Specialised LED Products solution that will give you the tools you need to create it. If we don't already have it, we will source it. If it doesn't already exist, we will create it.