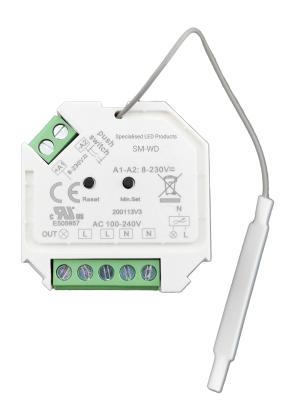

## SM-WD

**Smart Home Series Receiver** 

240 Volt AC 400W (200W LED) Smart Home single colour trailing edge dimmer receiver.

Allows control of 240V AC lights from Philips Hue App when used with Philips Hue Bridge and wifi connection.

Allows wifi control without the need for running data cables.

This wall dimmer means that your new or exisiting 240V AC lights can be controlled on the same system as your 12-24V fittings (SM-RC) using the Philips Hue Bridge & Philips Hue App.