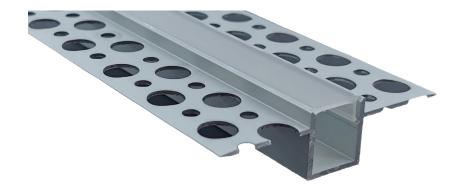

## Channel - Plaster

| Maximum Length: | 2.5 metres             |
|-----------------|------------------------|
| Dimentions:     | 52mm x 13.5mm          |
| Material:       | Aluminium              |
| End caps:       | End caps are supplied. |

Recessed plaster profile designed to be recessed into GIB and have a plaster finish over top of the wings. Ideal for use in bathrooms.

Warranty:

2 years

sales@sled.co.nz · sled.co.nz · 09 420 3160

Innovative Lighting Solutions