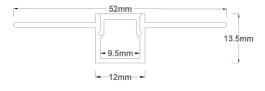

## Channel - Plaster

| Maximum Length: | 2.5 metres             |
|-----------------|------------------------|
| Dimentions:     | 52mm x 13.5mm          |
| Material:       | Aluminium              |
| End caps:       | End caps are supplied. |