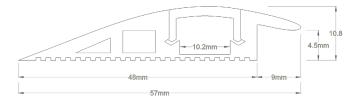

## RSA-45

## Channel - Carpet / Walk over

| Maximum Length: | 2.5 metres. Or cut to order.                                     |
|-----------------|------------------------------------------------------------------|
| Dimentions:     | 57mm x 10.8mm                                                    |
| Material:       | Aluminium with a black anodised finish.<br>Frosted acrylic lens. |
| Warranty:       | 2 years                                                          |

This walk over channel is designed to cover the join from carpet to floor.