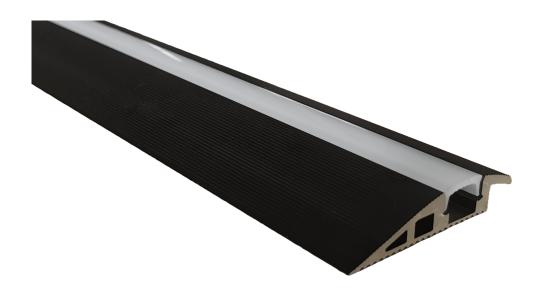

## RSA-45

## Channel - Carpet / Walk over

| Maximum Length: | 2.5 metres. Or cut to order.                                     |
|-----------------|------------------------------------------------------------------|
| Dimentions:     | 57mm x 10.8mm                                                    |
| Material:       | Aluminium with a black anodised finish.<br>Frosted acrylic lens. |
| Warranty:       | 2 years                                                          |

This walk over channel is designed to cover the join from carpet to floor.