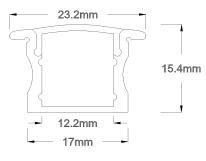

## RSA-38-B

Channel - Recessed or Surface mounted

| Maximum Length:                                             | 2.5 metres                |
|-------------------------------------------------------------|---------------------------|
| Dimentions:                                                 | 15.4mm x 23.2mm           |
| Material:                                                   | Aluminium                 |
| Colour:                                                     | Silver or anodised black. |
| End caps:                                                   | End caps are supplied.    |
| Recessed or Surface mounted profile. The wings are designed |                           |