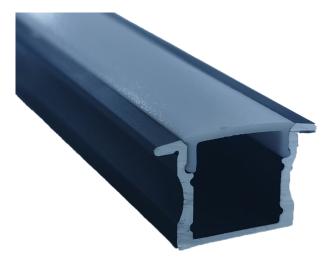

## RSA-38-B

Channel - Recessed or Surface mounted

| Maximum Length:                                             | 2.5 metres                |
|-------------------------------------------------------------|---------------------------|
| Dimentions:                                                 | 15.4mm x 23.2mm           |
| Material:                                                   | Aluminium                 |
| Colour:                                                     | Silver or anodised black. |
| End caps:                                                   | End caps are supplied.    |
| Recessed or Surface mounted profile. The wings are designed |                           |

Recessed or Surface mounted profile. The wings are designed to cover any imperfections of the recessed gap.

Warranty:

2 years

sales@sled.co.nz · sled.co.nz · 09 420 3160

Innovative Lighting Solutions

Disclaimer: While every care has been taken with the details of these products, Specialised LED Products Ltd accepts no responsibility for any inaccuracies. Specialised LED Products Ltd reserves the right to change the specifications without notice to continually ensure you receive a superior product.