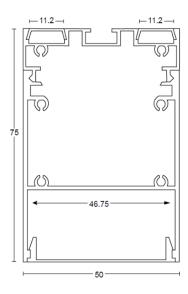

## Channel - Pendant

| Maximum Length:                  | 2 metres                                                    |
|----------------------------------|-------------------------------------------------------------|
| Dimentions:                      | 75mm x 50mm                                                 |
| Material:                        | Aluminium<br>Frosted acrylic lens                           |
| Colour:                          | Silver or anodised black.                                   |
| End caps<br>and Suspension Kits: | End caps are supplied. Suspension kits are sold separately. |