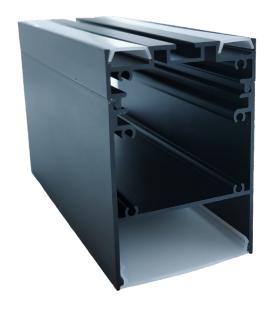

RSA-35 is an up and down pendant profile. It is designed to have two LED strip uplights and multiple LED strips used for downlight.

Warranty: 2 years

sales@sled.co.nz · sled.co.nz · 09 420 3160

Innovative Lighting Solutions