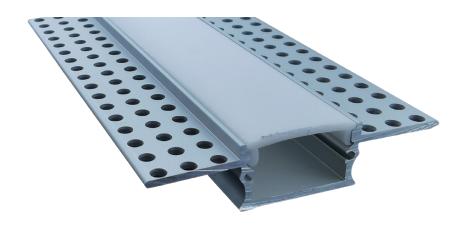

## Channel - Plaster

| Maximum Length: | 2.5 metres             |
|-----------------|------------------------|
| Dimentions:     | 64mm x 14mm            |
| Material:       | Aluminium              |
| End caps:       | End caps are supplied. |
|                 |                        |

Recessed plaster profile designed to be recessed into GIB and have a plaster finish over top of the wings. Ideal for use in bathrooms.

Warranty: 2 years

sales@sled.co.nz · sled.co.nz · 09 420 3160

Innovative Lighting Solutions