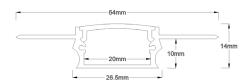

## Channel - Plaster

| Maximum Length: | 2.5 metres             |
|-----------------|------------------------|
| Dimentions:     | 64mm x 14mm            |
| Material:       | Aluminium              |
| End caps:       | End caps are supplied. |
|                 |                        |