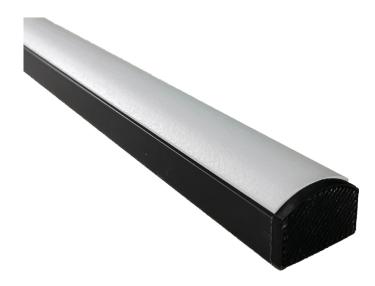

## RSA-2-CH&L-O-B Channel and Lens

## Product Data

| Maximum Length: | Channel: 2.5 metres<br>Lens: 5 metres                             |
|-----------------|-------------------------------------------------------------------|
| Material:       | Aluminium channel<br>Opal acrylic lens                            |
| End Caps:       | End Caps are supplied.                                            |
| Mounting Clips: | Please advise if you require mounting clips.<br>(No extra charge) |
| Warranty:       | 2 Years                                                           |