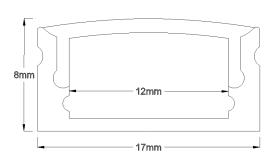

|                 |
| Mounting Clips:         | Please advise if you require mounting clips. (No extra charge)                                                                                                 |                 |
| Tilt Mounting Brackets: | Sold separately.  When used with the tilt mounting clips it can be installed on covings allowing the channel to be adjustable for the maximum spread of light. |                 |
| Warranty:               | 2 Years                                                                                                                                                        |                 |

#### **External Dimensions**



### Tilt Mounting Brackets



Disclaimer: While every care has been taken with the details of these products, Specialised LED Products Ltd accepts no responsibility for any inaccuracies. Specialised LED Products Ltd reserves the right to change the specifications without notice to continually ensure you receive a superior product.

innovative lighting solutions