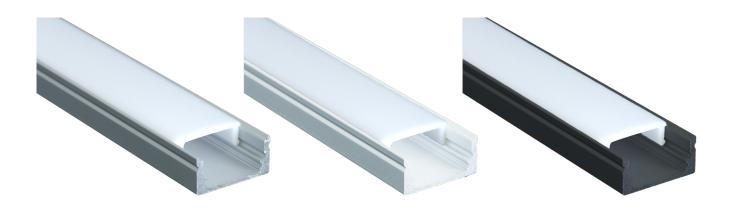

#### Product Data

| Maximum Length:         | 2.5 metres                                                                                                                                                     |                 |
|-------------------------|----------------------------------------------------------------------------------------------------------------------------------------------------------------|-----------------|
| Material:               | Aluminium channel Opal acrylic lens                                                                                                                            |                 |
| Colour:                 | Silver:                                                                                                                                                        | RSA-12-CH&L-O   |
|                         | White:                                                                                                                                                         | RSA-12-CH&L-O-W |
|                         | Black:                                                                                                                                                         | RSA-12-CH&L-O-B |
| End Caps:               | End Caps are supplied.                                                                                                                                         |                 |
| Mounting Clips:         | Please advise if you require mounting clips. (No extra charge)                                                                                                 |                 |
| Tilt Mounting Brackets: | Sold separately.  When used with the tilt mounting clips it can be installed on covings allowing the channel to be adjustable for the maximum spread of light. |                 |
| Warranty:               | 2 Years                                                                                                                                                        |                 |