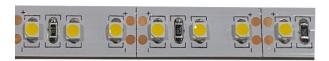

## **RS9 Indoor Ribbon Strip**

9W/m

12V

Single colour ribbon strip

IP20 rating

120 LEDs/m,

120° SMD LED lamp

8mm centre spacing

840 Lumen per metre

Available in 3000K warm white, 4000K natural white, and 5500K

white

50,000 hour LED lamp life.

Available as a 5m roll or cut to order. Maximum continuous length

is 6m

3 year warranty.

CRI 90 (CRI 95 available to order)

W: 8mm H: 2.5mm

If you can dream it there's a Specialised LED Products solution that will give you the tools you need to create it. If we don't already have it, we will source it. If it doesn't already exist, we will create it.