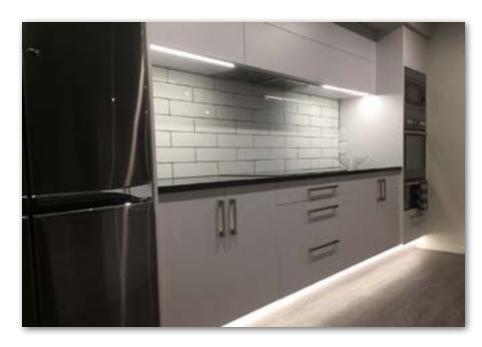

## Series 2 Indoor Ribbon Strip

## RS2-12 12V Single colour ribbon strip (4.8W/m)

12V DC, IP40, 60 LEDs/m, 600 lumen

120° SMD LED lamp @ 17mm centre spacing

White, Warm White, Natural White 50,000 hr LED lamp life.

Available as a 5m roll or cut to order.

Maximum continuous length of 8m 3 year warranty

CRI 90 (CRI 95 available to order)

If you can dream it, there's a

Specialised LED Products' solution
that will give you the tools you
need to create it.

If we don't already have it,
we will source it.