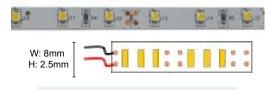

## RS2-12 12V Single colour ribbon strip (4.8W/m)

12V DC, IP40, 60 LEDs/m, 600 lumen

120° SMD LED lamp @ 17mm centre spacing

White, Warm White, Natural White 50,000 hr LED lamp life.

Available as a 5m roll or cut to order.

Maximum continuous length of 8m 3 year warranty

CRI 90 (CRI 95 available to order)

If you can dream it, there's a

Specialised LED Products' solution
that will give you the tools you
need to create it.

If we don't already have it,
we will source it.