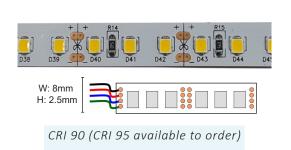

## RS16-24 24V Single colour ribbon strip (20W/m)

24V DC, IP40, 120 LEDs/m, 1500 lumen/m 120° SMD LED lamp @ 8mm centre spacing White, Warm White, Natural White 50,000 hr LED lamp life. Available as a 6m roll or cut to order.

Available as a 6m roll or cut to order.

Maximum continuous length of 5m

3 year warranty

Specialised LED Products' solution that will give you the tools you need to create it.

If we don't already have it, we will source it.