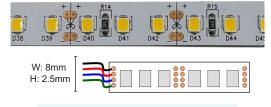

## RS16-12 12V Single colour ribbon strip (20W/m)

12V DC, IP40, 120 LEDs/m, 1500 lumen/m 120° SMD LED lamp @ 8mm centre spacing White, Warm White, Natural White 50,000 hr LED lamp life. Available as a 6m roll or cut to order. Maximum continuous length of 5m 3 year warranty

CRI 90 (CRI 95 available to order)

If you can dream it, there's a Specialised LED Products' solution that will give you the tools you need to create it. If we don't already have it, we will source it. If it doesn't already exist, we will create it.