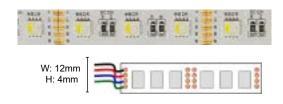

## RS10-24-RGBW 24V RGBW ribbon strip (19W/m)

24V DC, IP40, 60 LEDs/m
120° SMD LED lamp @ 17mm centre spacing
Available as a 5m roll or cut to order.
Maximum continuous length of 6m
3 year warranty

If you can dream it, there's a