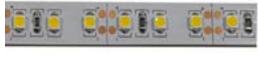

## RS10-12 12V Single colour ribbon strip (14W/m)

12V DC, IP40, 120 LEDs/m, 1020 lumen
120° SMD LED lamp @ 8mm centre spacing
White, Warm White, Natural White
50,000 hr LED lamp life.
Available as a 5m roll or cut to order.
Maximum continuous length of 6m
3 year warranty

W: 8mm H: 2.5mm

CRI 90 (CRI 95 available to order)

If you can dream it, there's a

Specialised LED Products' solution
that will give you the tools you
need to create it.

If we don't already have it,
we will source it.