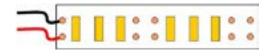

## RS10-12 12V Single colour ribbon strip (14W/m)

12V DC, IP40, 120 LEDs/m, 1020 lumen
120° SMD LED lamp @ 8mm centre spacing
White, Warm White, Natural White
50,000 hr LED lamp life.
Available as a 5m roll or cut to order.
Maximum continuous length of 6m
3 year warranty

W: 8mm H: 2.5mm

CRI 90 (CRI 95 available to order)

If you can dream it, there's a

Specialised LED Products' solution
that will give you the tools you
need to create it.

If we don't already have it,
we will source it.