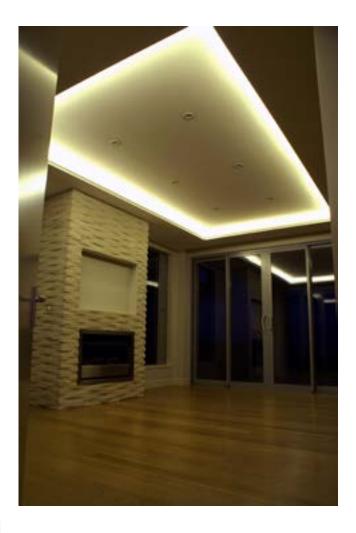

## Series 10 Indoor Ribbon Strip

## RS10-12 12V Single colour ribbon strip (14W/m)

12V DC, IP40, 120 LEDs/m, 1020 lumen
120° SMD LED lamp @ 8mm centre spacing
White, Warm White, Natural White
50,000 hr LED lamp life.
Available as a 5m roll or cut to order.
Maximum continuous length of 6m
3 year warranty