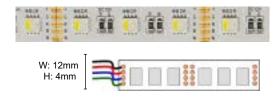

## RS10-12-RGBW 12V RGBW ribbon strip (19W/m)

12V DC, IP40, 60 LEDs/m 120° SMD LED lamp @ 17mm centre spacing Available as a 5m roll or cut to order. Maximum continuous length of 6m 3 year warranty

If you can dream it, there's a Specialised LED Products' solution that will give you the tools you need to create it. If we don't already have it, we will source it. If it doesn't already exist, we will create it.