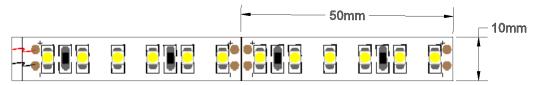

| Voltage:        | 24 Volt DC                                               |
|-----------------|----------------------------------------------------------|
| Wattage:        | 18 Watts per metre                                       |
| IP Rating:      | IP20                                                     |
| LED Colour:     | Warm White (3000k), Natural White (4000k), White (5500k) |
| Dimensions:     | 10mm W x 3.4mm H                                         |
| Cutting Points: | Every 50mm                                               |
| LED Lifespan:   | 50,000 Hours                                             |
| Function:       | Designed to project the light source.                    |
| Warranty:       | 3 years.                                                 |