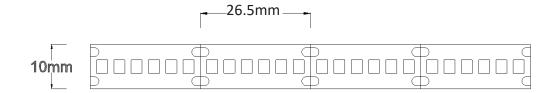

## Elite LED Ribbon Strip

| Voltage:                   | 24 Volt DC                                                      |
|----------------------------|-----------------------------------------------------------------|
| Wattage:                   | 10 Watts per metre                                              |
| LEDs per metre             | 228                                                             |
| Maximum Continuous Length: | 6.5m                                                            |
| LED Colour:                | 2700k<br>Warm White 3000k<br>Natural White 4000k<br>White 5500k |
| CRI:                       | 95                                                              |
| IP Rating:                 | 65                                                              |
| Dimensions:                | 10mm Wide<br>Cut marks every 26.5mm                             |
| Warranty:                  | 3 years                                                         |