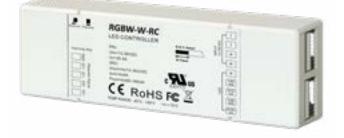

The RGBW-W-WW wall mounted controller is used with the RGBW-W-RC Synergy Series receiver to enable full control of single colour, dual colour, RGB & RGBW LED lighting across multiple zones.

Specialised LED Products