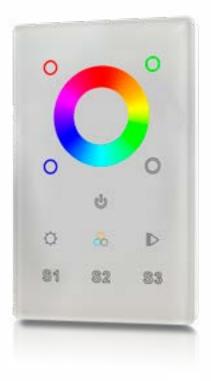

## **RGBW Wallmounted Controller**

- White glass face plate. Fits standard vertical flush box.
- 1 x zone. 3 x personalised colours.
- User-friendly interface: easy and simple operation.
- Ultra sensitive glass touch colour wheel.
- Set R, G, B & W colours separately.
- Dimmable.
- 12V DC power supply required.