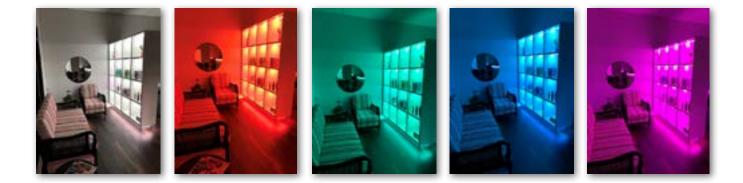

The RGBW-W-WW wall mounted controller is used with the RGBW-W-RC Synergy Series receiver to enable full control of single colour, dual colour, RGB & RGBW LED lighting across multiple zones.

Specialised LED Products