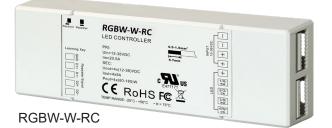

## Remote - Single Colour

| Zones:                               | 5                              |
|--------------------------------------|--------------------------------|
| Receiver:                            | RGBW-W-RC                      |
| Dimentions:                          | 136.75mm L x 40mm W x 11.5mm H |
| RF Remote for single colour dimming. |                                |