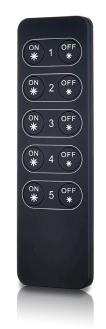

## RGBW-W-S-5

## Remote - Single Colour

| Zones:                               | 5                              |
|--------------------------------------|--------------------------------|
| Receiver:                            | RGBW-W-RC                      |
| Dimentions:                          | 136.75mm L x 40mm W x 11.5mm H |
| RF Remote for single colour dimming. |                                |

Turns on/off and dims zones individually.

Multiple channels can be used in each of the five zones.

Comes complete with batterys and a magnetic mounting bracket.

Warranty:

2 years.

136

sales@sled.co.nz · sled.co.nz · 09 420 3160