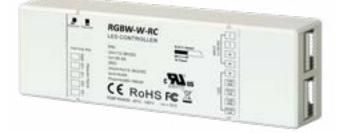

## RGBW-W-R RGBW Remote Controller

- User-friendly interface: easy and simple operation.
- Ultra sensitive glass touch colour wheel.
- Control up to 4 zones. Each zone can have multiple receivers, each receiver can be controlled by up to 8 different remotes.
- 3 personalised colours for each zone.
- 10 colour changing modes, with pause function.
- Dimmable.
- 4.5V DC (3 x AAA batteries not supplied)
- Receiver: RGBW-W-RC

The RGBW-W-R remote controller is used with the RGBW-W-RC Synergy Series receiver to enable full control of single colour, dual colour, RGB & RGBW LED lighting across multiple zones.

Specialised LED Products