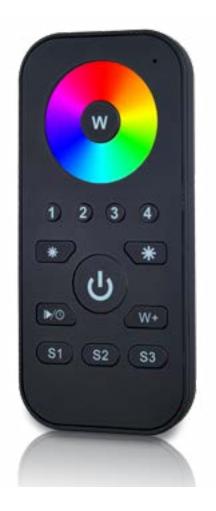

## RGBW-W-R RGBW Remote Controller

- User-friendly interface: easy and simple operation.
- Ultra sensitive glass touch colour wheel.
- Control up to 4 zones. Each zone can have multiple receivers, each receiver can be controlled by up to 8 different remotes.
- 3 personalised colours for each zone.
- 10 colour changing modes, with pause function.
- Dimmable.
- 4.5V DC (3 x AAA batteries not supplied)
- Receiver: RGBW-W-RC

The RGBW-W-R remote controller is used with the RGBW-W-RC Synergy Series receiver to enable full control of single colour, dual colour, RGB & RGBW LED lighting across multiple zones.

Specialised LED Products