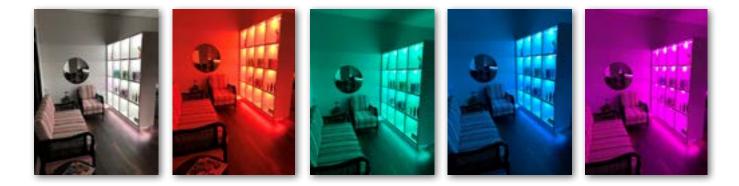

The RGBW-W-R remote controller is used with the RGBW-W-RC Synergy Series receiver to enable full control of single colour, dual colour, RGB & RGBW LED lighting across multiple zones.

Specialised LED Products