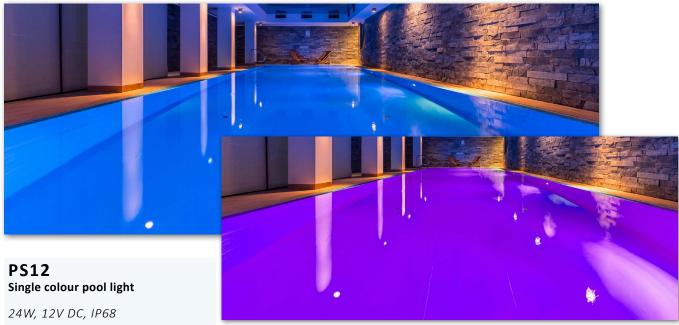

## **Surface Mounted Pool Lights**

24W, 12V DC, IP68
60° beam angle
High impact ABS plastic.
White rim.
LED colours: White or blue

>30,000 hr lamp life
Supplied with 5m cable
Warranty: 2 Years
Ø: 290mm x D: 67mm