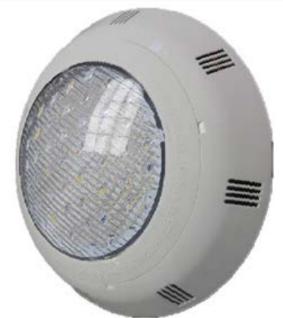

## PS12-RGBW Colour changing pool light

21W, 12V DC, IP68, RGB 60° beam angle High impact ABS plastic. White rim. >30,000 hr lamp life Supplied with 5m cable Warranty: 2 Years

Ø: 290mm x D: 67mm

The Synergy Series RGBW-W-RC receiver is designed to be used