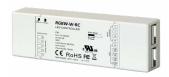

## PS12-RGBW Colour changing pool light

21W, 12V DC, IP68, RGB 60° beam angle High impact ABS plastic. White rim. >30,000 hr lamp life Supplied with 5m cable Warranty: 2 Years

Ø: 290mm x D: 67mm

The Synergy Series RGBW-W-RC receiver is designed to be used

with RGBW pool lights and is compatible with all of the Synergy series RGBW remotes.

If you can dream it there's a Specialised LED Products solution that will give you the tools you need to create it. If we don't already have it, we will source it. If it doesn't already exist, we will create it.