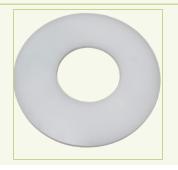

## PRS12-C Faceplate

140 x 6mm O/D Faceplate for PRS series recess swimming pool lights. 62mm I/D hole

If you can dream it there's a Specialised LED Products solution that will give you the tools you need to create it. If we don't already have it, we will source it. If it doesn't already exist, we will create it.