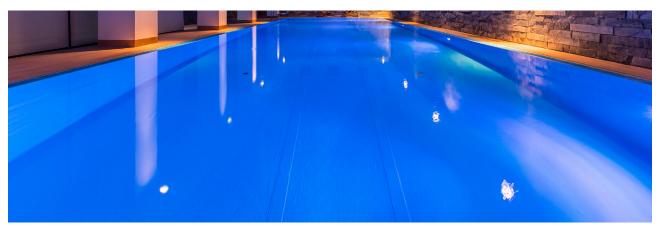

## PRS12 3W Recess Mounted Pool Light

## PRS12-WW Single Colour Recess Pool Light

12V DC, IP68, White plastic. Warm White LED, 2 year warranty

## PRS12-RGBW RGBW Recess Pool Light

12V DC, IP68, White plastic. 2 year warranty