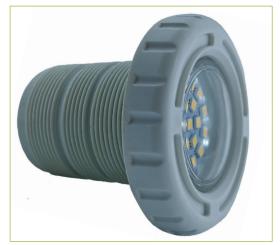

## PRS12-WW Single Colour Recess Pool Light

12V DC, IP68, White plastic. Warm White LED, 2 year warranty

## PRS12-RGBW RGBW Recess Pool Light

12V DC, IP68, White plastic. 2 year warranty