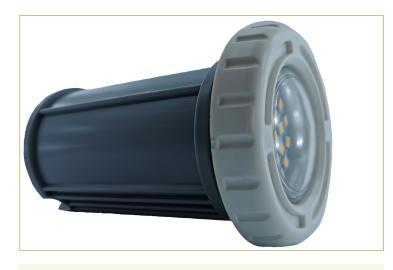

## PRS12 3W Recess Mounted Pool Light

## PRS12-WW Single Colour Recess Pool Light

12V DC, IP68, White plastic. Warm White LED, 2 year warranty

## PRS12-RGBW RGBW Recess Pool Light

12V DC, IP68, White plastic. 2 year warranty