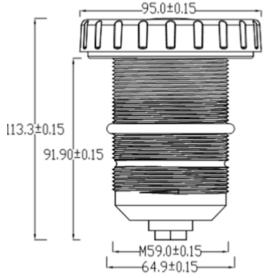

## PRS12-WW Single Colour Recess Pool Light

12V DC, IP68, White plastic. Warm White LED, 2 year warranty

## PRS12-RGBW RGBW Recess Pool Light

12V DC, IP68, White plastic. 2 year warranty