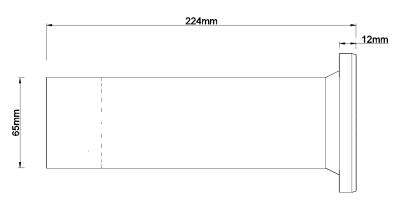

## PRS-1-24-W-RGBW Recess Pool Light

|          |          | Product Data |  |
|----------|----------|--------------|--|
| Wattage: | Wattage: |              |  |

| $oldsymbol{o}$                |                                |  |
|-------------------------------|--------------------------------|--|
| Voltage:                      | 24 Volt DC, Constant Voltage   |  |
| Beam Angle:                   | 60°                            |  |
| IP Rating:                    | IPX                            |  |
| LED Colour:                   | RGBW                           |  |
|                               | (Control gear sold separately) |  |
| Cable Length:                 | 10 metres of 5-core cable      |  |
| Cable Entry:                  | 40mm Conduit                   |  |
| Cut-out:                      | 65mm                           |  |
| Formtube Mounting Screw Hole: | 5mm                            |  |
| Materials:                    | Plastic Housing and Formtube   |  |
|                               | 316 Stainless Steel screws     |  |