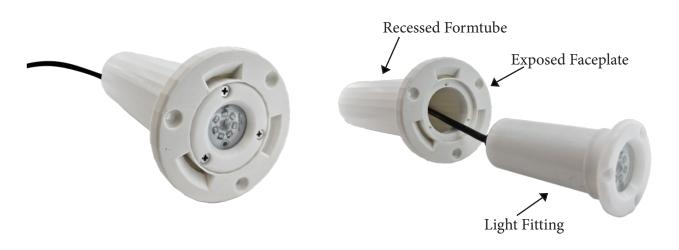

## PRS-1-24-W-RGBW Recess Pool Light

|          |          | Product Data |  |
|----------|----------|--------------|--|
| Wattage: | Wattage: |              |  |

| $oldsymbol{o}$                |                                |  |
|-------------------------------|--------------------------------|--|
| Voltage:                      | 24 Volt DC, Constant Voltage   |  |
| Beam Angle:                   | 60°                            |  |
| IP Rating:                    | IPX                            |  |
| LED Colour:                   | RGBW                           |  |
|                               | (Control gear sold separately) |  |
| Cable Length:                 | 10 metres of 5-core cable      |  |
| Cable Entry:                  | 40mm Conduit                   |  |
| Cut-out:                      | 65mm                           |  |
| Formtube Mounting Screw Hole: | 5mm                            |  |
| Materials:                    | Plastic Housing and Formtube   |  |
|                               | 316 Stainless Steel screws     |  |

Formtube faceplate vented for cooling.

Warranty: 2 Years

15 Watts

Disclaimer: While every care has been taken with the details of these products, Specialised LED Products Ltd accepts no responsibility for any inaccuracies. Specialised LED Products Ltd reserves the right to change the specifications without notice to continually ensure you receive a superior product. Specialised LED Products