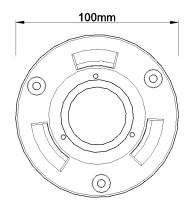

## PRS-1-24-W-RGBW Recess Pool Light

|          |          | Product Data |  |
|----------|----------|--------------|--|
| Wattage: | Wattage: |              |  |

| $oldsymbol{o}$                |                                |  |
|-------------------------------|--------------------------------|--|
| Voltage:                      | 24 Volt DC, Constant Voltage   |  |
| Beam Angle:                   | 60°                            |  |
| IP Rating:                    | IPX                            |  |
| LED Colour:                   | RGBW                           |  |
|                               | (Control gear sold separately) |  |
| Cable Length:                 | 10 metres of 5-core cable      |  |
| Cable Entry:                  | 40mm Conduit                   |  |
| Cut-out:                      | 65mm                           |  |
| Formtube Mounting Screw Hole: | 5mm                            |  |
| Materials:                    | Plastic Housing and Formtube   |  |
|                               | 316 Stainless Steel screws     |  |