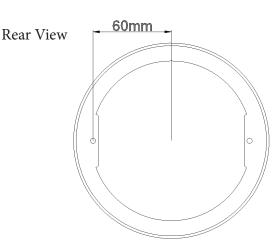

## Pool Light PSS12

| Wattage:                | 12 Watts                   |
|-------------------------|----------------------------|
| Voltage:                | 12 Volt DC                 |
| Beam Angle:             | 60°                        |
| Dimentions:             | 150mm ø, 34mm H            |
| Mounting Bracket Holes: | 60mm from centre           |
| Colour:                 | Warm White, White and Blue |
| Tail Length:            | 5 metres                   |
| Warranty:               | 2 Years                    |