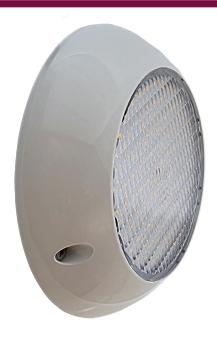

## Pool Light PSS12

| Wattage:                | 12 Watts                   |
|-------------------------|----------------------------|
| Voltage:                | 12 Volt DC                 |
| Beam Angle:             | 60°                        |
| Dimentions:             | 150mm ø, 34mm H            |
| Mounting Bracket Holes: | 60mm from centre           |
| Colour:                 | Warm White, White and Blue |
| Tail Length:            | 5 metres                   |
| Warranty:               | 2 Years                    |