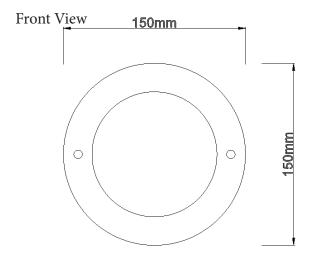

## Pool Light PSS12

| Wattage:                | 12 Watts                   |
|-------------------------|----------------------------|
| Voltage:                | 12 Volt DC                 |
| Beam Angle:             | 60°                        |
| Dimentions:             | 150mm ø, 34mm H            |
| Mounting Bracket Holes: | 60mm from centre           |
| Colour:                 | Warm White, White and Blue |
| Tail Length:            | 5 metres                   |
| Warranty:               | 2 Years                    |