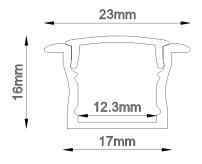

## Channel - Recessed or Surface mounted

| Maximum Length:                                            | 2.5 metres                                                                          |
|------------------------------------------------------------|-------------------------------------------------------------------------------------|
| Dimentions:                                                | 16mm x 23mm                                                                         |
| Material:                                                  | Aluminium with a black anodised finish.<br>Black acrylic lens, 25% light reduction. |
| End caps:                                                  | End caps are supplied.                                                              |
| Winged version of the ONYX-3. The wings when recessed will |                                                                                     |