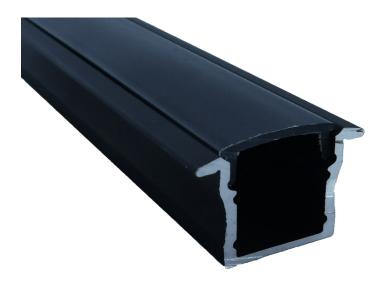

## Channel - Recessed or Surface mounted

| Maximum Length:                                            | 2.5 metres                                                                          |
|------------------------------------------------------------|-------------------------------------------------------------------------------------|
| Dimentions:                                                | 16mm x 23mm                                                                         |
| Material:                                                  | Aluminium with a black anodised finish.<br>Black acrylic lens, 25% light reduction. |
| End caps:                                                  | End caps are supplied.                                                              |
| Winged version of the ONYX-3. The wings when recessed will |                                                                                     |

Winged version of the ONYX-3. The wings when recessed will cover any imperfection.

Warranty: 2 years

sales@sled.co.nz · sled.co.nz · o9 420 3160

Innovative Lighting Solutions

Specialised LED Products
Limited