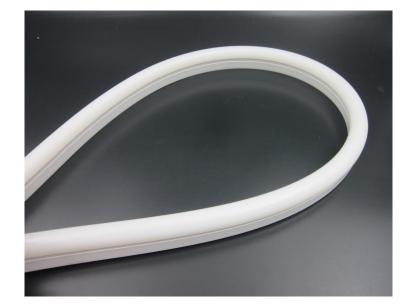

## Neon Strip - Digital

| 1 5                                                                                                                                                                     |                                     |
|-------------------------------------------------------------------------------------------------------------------------------------------------------------------------|-------------------------------------|
| Voltage:                                                                                                                                                                | 24 Volt DC                          |
| Wattage:                                                                                                                                                                | 15 Watts per metre                  |
| IP Rating:                                                                                                                                                              | IP67                                |
| LED Colour:                                                                                                                                                             | RGBW                                |
| Dimentions:                                                                                                                                                             | 13mm x 23mm<br>10mm Base            |
| Maximum Length:                                                                                                                                                         | 7 metres.<br>Cut to order.          |
| Control Systems:                                                                                                                                                        | Synergy Series<br>Smart Home<br>DMX |
| Flexible, LED Neon strip.<br>Each 100mm individually controlled.<br>Tails and mounting clips are included at no extra charge.<br>Mounting channel is an optional extra. |                                     |
| Warranty:                                                                                                                                                               | 2 years                             |