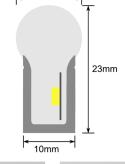

## Neon Strip - Digital

| 1 5                                                                                                                                                                     |                                     |
|-------------------------------------------------------------------------------------------------------------------------------------------------------------------------|-------------------------------------|
| Voltage:                                                                                                                                                                | 24 Volt DC                          |
| Wattage:                                                                                                                                                                | 15 Watts per metre                  |
| IP Rating:                                                                                                                                                              | IP67                                |
| LED Colour:                                                                                                                                                             | RGBW                                |
| Dimentions:                                                                                                                                                             | 13mm x 23mm<br>10mm Base            |
| Maximum Length:                                                                                                                                                         | 7 metres.<br>Cut to order.          |
| Control Systems:                                                                                                                                                        | Synergy Series<br>Smart Home<br>DMX |
| Flexible, LED Neon strip.<br>Each 100mm individually controlled.<br>Tails and mounting clips are included at no extra charge.<br>Mounting channel is an optional extra. |                                     |
| Warranty:                                                                                                                                                               | 2 years                             |