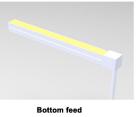

Tails and mounting clips are included at no extra charge. Mounting channel is an optional extra.

Warranty:

2 years

Left side feed

Right side feed

Tails can come in any of the above options. please specify when ordering.