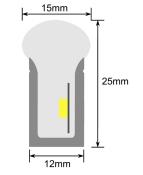

## Neon Strip - RGBW

| Voltage:                                                                              | 24 Volt DC                          |
|---------------------------------------------------------------------------------------|-------------------------------------|
| Wattage:                                                                              | 18 Watts per metre                  |
| IP Rating:                                                                            | IP67                                |
| LED Colour:                                                                           | RGBW                                |
| Dimentions:                                                                           | 15mm x 25mm<br>12mm Base            |
| Maximum Length:                                                                       | 7 metres.<br>Cut to order.          |
| Control Systems:                                                                      | Synergy Series<br>Smart Home<br>DMX |
| Flexible, LED Neon strip.<br>Tails and mounting clips are included at no extra charge |                                     |