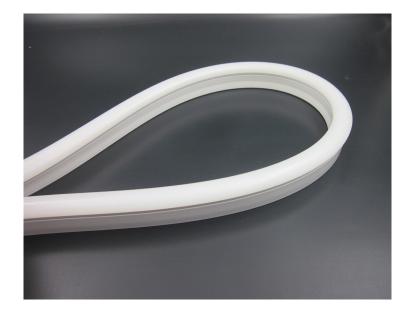

## Neon Strip - RGBW

| Voltage:                                                                              | 24 Volt DC                          |
|---------------------------------------------------------------------------------------|-------------------------------------|
| Wattage:                                                                              | 18 Watts per metre                  |
| IP Rating:                                                                            | IP67                                |
| LED Colour:                                                                           | RGBW                                |
| Dimentions:                                                                           | 15mm x 25mm<br>12mm Base            |
| Maximum Length:                                                                       | 7 metres.<br>Cut to order.          |
| Control Systems:                                                                      | Synergy Series<br>Smart Home<br>DMX |
| Flexible, LED Neon strip.<br>Tails and mounting clips are included at no extra charge |                                     |