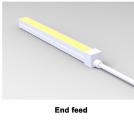

Tails and mounting clips are included at no extra charge. Mounting channel is an optional extra.

Warranty:

2 years

Left side feed

Right side feed

Tails can come in any of the above options. please specify when ordering.