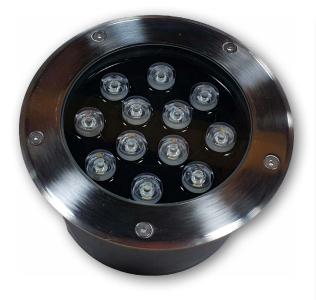

## IGWP-2-24-18-25 RGBW 18W RGBW Inground with 25° beam angle

## IGWP-2-24-18-45 RGBW 18W RGBW Inground with 45° beam angle

IP67, 24V DC

Cree 3W Quad chip LEDs Mixing Distance: 100mm to uniform light Control system: 5 wire controller Stainless steel rim, Anodised aluminium alloy 6063 body & PVC form tube Lens: Tempered glass LED Lifespan: 30,000 hours Weight: 1.5kg