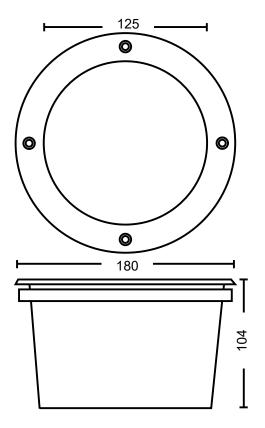

## IGWP-2-24-18-25 RGBW 18W RGBW Inground with 25° beam angle

## IGWP-2-24-18-45 RGBW 18W RGBW Inground with 45° beam angle

IP67, 24V DC

Cree 3W Quad chip LEDs Mixing Distance: 100mm to uniform light Control system: 5 wire controller Stainless steel rim, Anodised aluminium alloy 6063 body & PVC form tube Lens: Tempered glass LED Lifespan: 30,000 hours Weight: 1.5kg