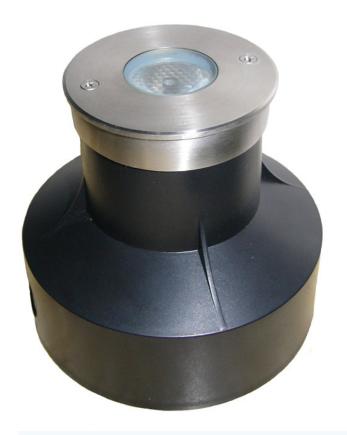

## Inground Light with Form-tube

## IGWP-1-24-03-45-RGBW

## **RGBW 3W IP67 Inground**

24V DC

4-n-1 Cree 3W LED 45° beam angle

LED colours: White & Warm White

Mixing distance: 50mm to uniform light

Housing: 316 s/steel rim & PVC form tube

Lens: Tempered glass

LED Lifespan: 30,000 hours