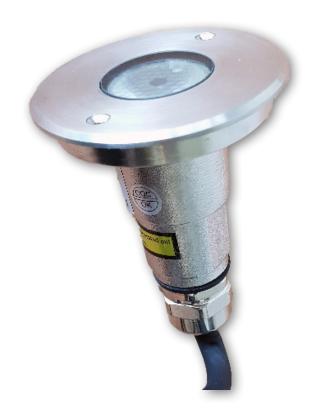

## Inground Light with Form-tube

## IGWP-1-24-03-45-RGBW

## **RGBW 3W IP67 Inground**

24V DC

4-n-1 Cree 3W LED 45° beam angle

LED colours: White & Warm White

Mixing distance: 50mm to uniform light

Housing: 316 s/steel rim & PVC form tube

Lens: Tempered glass

LED Lifespan: 30,000 hours