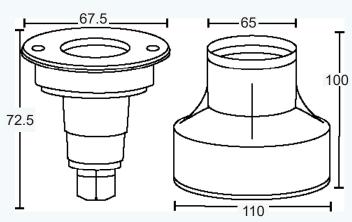

## Inground Light with Form-tube

## IGWP-1-24-03-45-RGBW

## **RGBW 3W IP67 Inground**

24V DC

4-n-1 Cree 3W LED 45° beam angle

LED colours: White & Warm White

Mixing distance: 50mm to uniform light

Housing: 316 s/steel rim & PVC form tube

Lens: Tempered glass

LED Lifespan: 30,000 hours

Weight: 0.3kg

If you can dream it there's a Specialised LED Products solution that will give you the tools you need to create it. If we don't already have it, we will source it. If it doesn't already exist, we will create it.