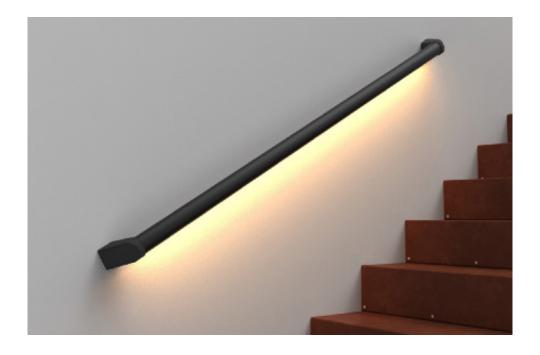

Hand Rail HR

| MAXIMUM LENGTH               | 3 metres<br>Linkable up to 20 metres off one power feed                                                     |
|------------------------------|-------------------------------------------------------------------------------------------------------------|
| CUSTOM LENGTHS               | Custom lengths are available to order                                                                       |
| RAIL DIAMETER                | ø 35mm                                                                                                      |
| VOLTAGE                      | 24 Volt DC up to 6 m<br>48 Volt DC from 6m to 20m                                                           |
| WATTAGE                      | 10 Watts per metre                                                                                          |
| IP RATING                    | IP54                                                                                                        |
| BEAM ANGLE                   | 110°                                                                                                        |
| LUMENS                       | 900lm per metre                                                                                             |
| LED COLOUR                   | 2700K, 3000K, 4000K, 5500K                                                                                  |
| DIMMABLE                     | Yes, using PWM dimming control                                                                              |
| MATERIAL                     | Black powder coated aluminium channel<br>Black PC lens                                                      |
| MOUNTING BRACKETS (included) | This handrail is supplied complete with mounting brackets and complies with BIA acceptable solutions D1/AS1 |
| WARRANTY                     | 3 Years                                                                                                     |
|                              | Please specify which end the power feed needs to be on when ordering.                                       |