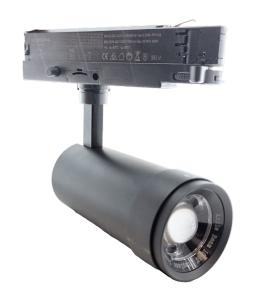

## Gallery Track Spot SPTR-3-240-20-1-B-A-WW

| Voltage:                | 240 Volt AC                                                   |
|-------------------------|---------------------------------------------------------------|
| Wattage:                | 20 Watts                                                      |
| Track Type:             | 3 Circuit Track                                               |
| Beam Angle:             | Adjustable 10° to 60°                                         |
| Rotation:               | 360° Horizontal<br>90° to 180° Vertical                       |
| Dimmable:               | Dimmable with rotary knob located on the side of track mount. |
| LED Colour:             | Warm White (Other colours are available to order in)          |
| Colour Rendering Index: | CRI97                                                         |
| Warranty:               | 2 Years                                                       |