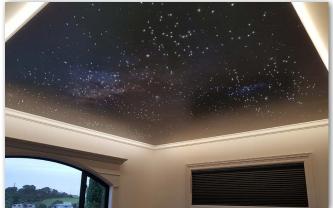

## FO-Star Fibre Optic Star Panel

The FO-Star fibre optic star panel & remote has been designed for customers who want a high quality fitting using materials that ensure a long life and easy maintenance over many years.

The printed or plain polyester vinyl coating on the face of the panels has a UV stabilized lacquer coating over the top to prevent any damage to the inks during cleaning and to keep the image quality for many years.

Each panel has up to 116 fiber optic cables that are drilled and glued into place using a special 3M low melt adhesive so it does not damage the fiber, and loomed to run back to where the light engines are placed making it easy and quick for installation.