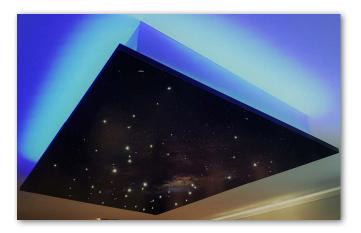

## FO-Star Fibre Optic Star Panel

The FO-Star fibre optic star panel & remote has been designed for customers who want a high quality fitting using materials that ensure a long life and easy maintenance over many years.

A recessed groove is also cut around the outside edges of the panel to house LED strip if required to create a hidden halo effect.

Once installed the pre-made white skirting is then fitted around the outside to hide all the inner workings.

The star panels are supplied with the White LED light engines with a remote control which adjusts the twinkle wheel speed and light output.

DMX 512 programmable.

Specialised LED Products

Disclaimer: While every care has been taken with the details of these products, Specialised LED Products Ltd accepts no responsibility for any inaccuracies. Specialised LED Products Ltd reserves the right to change the specifications without notice to continually ensure you receive a superior product.