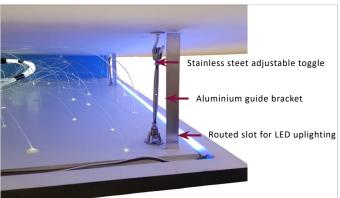

The interlocking 1m<sup>2</sup> panels are made from bamboo which gives them a weight advantage for installation over other materials. Bamboo is more expensive to work with than materials such as MDF, ply or Gib, but unlike those materials it will not sag over time and only requires the 4 point mounting system.

Each panel is CNC cut to exact sizing which is essential when linking the panels together and makes a very fine join line. Each panel has locating dowels inserted on the edge to locate precisely and hold the panels level. The mounting toggles, bracket and screws are 304 stainless steel to ensure no failures over time, and the adjustment guides are made from aluminium.

A recessed groove is also cut around the outside edges of the panel to house LED strip if required to create a hidden halo effect.

Once installed the pre-made white skirting is then fitted around the outside to hide all the inner workings.