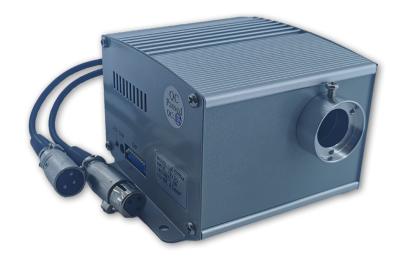

## FO-07-W

DMX Light engine and twinkle wheel

1 x 5W, 12V DC (adaptor supplied),

White LED

Twinkle Pattern, DMX Control

Pre-Set Program:

Aperature: 18mm

Max Fibre: 12mm @ 0.75mm L: 176 x W: 126 x H: 82mm