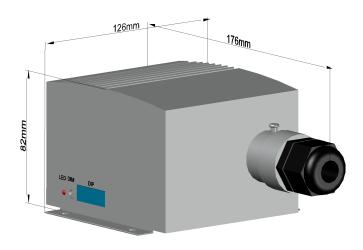

## FO-07-W

DMX Light engine and twinkle wheel

1 x 5W, 12V DC (adaptor supplied),

White LED

Twinkle Pattern, DMX Control

Pre-Set Program:

Aperature: 18mm

Max Fibre: 12mm @ 0.75mm L: 176 x W: 126 x H: 82mm

Weight: 2.0kg

If you can dream it, there's a

Specialised LED Products' solution
that will give you the tools you
need to create it.

If we don't already have it,
we will source it.

If it doesn't already exist,
we will create it.