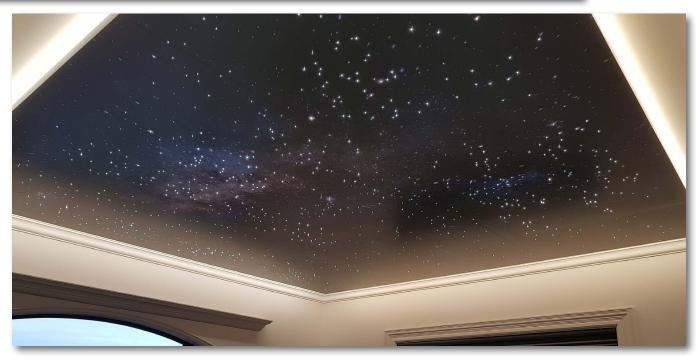

## Single Colour DMX Light Engine & Twinkle Wheel

FO-04-W DMX Light engine and RF controller

2 x 5W, 12V DC (adaptor supplied),

White LED

Twinkle Pattern, DMX Control

Pre-Set Program: Standalone with remote

Aperature: 2 x 18mm,

Max Fibre: 2 x 125 strands @ 0.75mm

L: 125 x W: 125 x H: 60mm

Weight: 2.0kg

Ordering codes:

FO-04-W-R: DMX Light engine with RF remote

FO-04-W: DMX Light engine

## FO-04-W DMX Light engine is used with FO-E Single String PMMA fibre optic cable:

| Code:   | Size:  |            | Code:   | Size: |           |
|---------|--------|------------|---------|-------|-----------|
| FO-E-01 | 0.75mm | 2700m roll | FO-E-04 | 2.0mm | 350m roll |
| FO-E-02 | 1.0mm  | 1500m roll | FO-E-05 | 2.5mm | 250m roll |
| FO-E-03 | 1.5mm  | 700m roll  | FO-E-06 | 3.0mm | 150m roll |