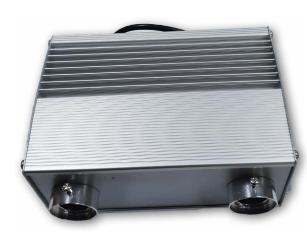

## Single Colour DMX Light Engine & Twinkle Wheel

FO-04-W DMX Light engine and RF controller

2 x 5W, 12V DC (adaptor supplied),

White LED

Twinkle Pattern, DMX Control

Pre-Set Program: Standalone with remote

Aperature: 2 x 18mm,

Max Fibre: 2 x 125 strands @ 0.75mm

L: 125 x W: 125 x H: 60mm

Weight: 2.0kg

Ordering codes:

FO-04-W-R: DMX Light engine with RF remote

FO-04-W: DMX Light engine