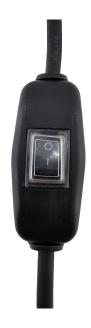

## **FEST-SW**

## Festoon - Switch

| IP Rating:    | IP65                         |
|---------------|------------------------------|
| Control:      | Inline on/off switch         |
| Dimentions:   | 75mm x 31.5mm x 33mm         |
| Cable Length: | 1 metre long.                |
| Connector:    | Easy connect, 2-pin          |
| Connects to:  | FEST-SL-1<br>FEST-SL-2 (RGB) |
| Warranty:     | 2 years.                     |