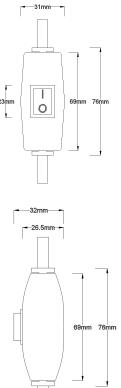

## Festoon - Switch

| IP Rating:    | IP65                         |
|---------------|------------------------------|
| Control:      | Inline on/off switch         |
| Dimentions:   | 75mm x 31.5mm x 33mm         |
| Cable Length: | 1 metre long.                |
| Connector:    | Easy connect, 2-pin          |
| Connects to:  | FEST-SL-1<br>FEST-SL-2 (RGB) |
| Warranty:     | 2 years.                     |