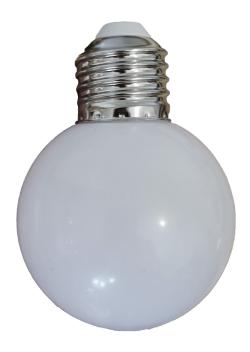

## Festoon - Lamp

| Voltage:                    | 24 Volt                                                                 |
|-----------------------------|-------------------------------------------------------------------------|
| Wattage:                    | 1 Watt per bulb                                                         |
| IP Rating:                  | IP65                                                                    |
| LED Colour:                 | RGB<br>Single colour also available to order.                           |
| Bulb Colour:                | Opal                                                                    |
| Controller:                 | Built in controller. Pulse power on/off/on to change programs.          |
| Fixed Colour Options:       | Red, Blue, Green, Purple, Yellow,<br>Aqua and White.                    |
| Colour Changing<br>Options: | Smoth colour fade or pulse changing.                                    |
| LED Lifespan:               | 50,000 Hours                                                            |
| Material:                   | Polycarbonate bulbs.                                                    |
|                             | Please note; Colour changing effects will go out of sequence over time. |
| Warranty:                   | 2 years                                                                 |