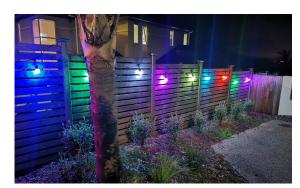

## Festoon - Lamp

| Voltage:                    | 24 Volt                                                                 |
|-----------------------------|-------------------------------------------------------------------------|
| Wattage:                    | 1 Watt per bulb                                                         |
| IP Rating:                  | IP65                                                                    |
| LED Colour:                 | RGB<br>Single colour also available to order.                           |
| Bulb Colour:                | Opal                                                                    |
| Controller:                 | Built in controller. Pulse power on/off/on to change programs.          |
| Fixed Colour Options:       | Red, Blue, Green, Purple, Yellow,<br>Aqua and White.                    |
| Colour Changing<br>Options: | Smoth colour fade or pulse changing.                                    |
| LED Lifespan:               | 50,000 Hours                                                            |
| Material:                   | Polycarbonate bulbs.                                                    |
|                             | Please note; Colour changing effects will go out of sequence over time. |
| Warranty:                   | 2 years                                                                 |