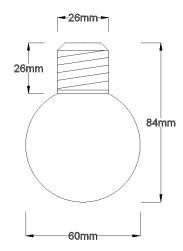

## Festoon - Lamp

| Voltage:                    | 24 Volt                                                                 |
|-----------------------------|-------------------------------------------------------------------------|
| Wattage:                    | 1 Watt per bulb                                                         |
| IP Rating:                  | IP65                                                                    |
| LED Colour:                 | RGB<br>Single colour also available to order.                           |
| Bulb Colour:                | Opal                                                                    |
| Controller:                 | Built in controller. Pulse power on/off/on to change programs.          |
| Fixed Colour Options:       | Red, Blue, Green, Purple, Yellow,<br>Aqua and White.                    |
| Colour Changing<br>Options: | Smoth colour fade or pulse changing.                                    |
| LED Lifespan:               | 50,000 Hours                                                            |
| Material:                   | Polycarbonate bulbs.                                                    |
|                             | Please note; Colour changing effects will go out of sequence over time. |
| Warranty:                   | 2 years                                                                 |