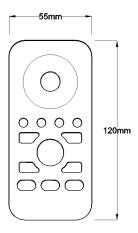

## Control System - Synergy Series

| Power Supply: | 3 x AAA batteries (not supplied)                                                               |
|---------------|------------------------------------------------------------------------------------------------|
| IP Rating:    | IP20                                                                                           |
| LED Colour:   | Dual Colour LED strip. Can also control single colour LED strip. (Colour wheel cannot be used) |
| Receiver:     | RGBW-W-RC                                                                                      |
| Dimentions:   | 55mm x 120mm x 17mm                                                                            |