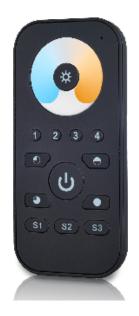

Four zone user friendly RF remote. Can control an endless amount of receivers per zone.

Touch wheel to set colour temperature. Between 3000k and 5500k.

Adjustable brightness. Four quick use brightness buttons.

Three favourite scene buttons

Warranty: 2 years

sales@sled.co.nz · sled.co.nz · 09 420 3160

Innovative Lighting Solutions

Disclaimer: While every care has been taken with the details of these products, Specialised LED Products Ltd accepts no responsibility for any inaccuracies. Specialised LED Products Ltd reserves the right to change the specifications without notice to continually ensure you receive a superior product.