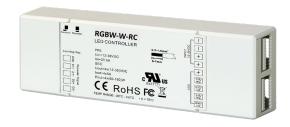

## Control System - Synergy Series

| Power Supply: | 3 x AAA batteries (not supplied)                                                               |
|---------------|------------------------------------------------------------------------------------------------|
| IP Rating:    | IP20                                                                                           |
| LED Colour:   | Dual Colour LED strip. Can also control single colour LED strip. (Colour wheel cannot be used) |
| Receiver:     | RGBW-W-RC                                                                                      |
| Dimentions:   | 55mm x 120mm x 17mm                                                                            |