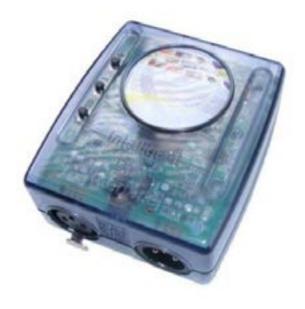

## 64K Stand-alone DMX interface

Computer operated or stand alone mode DMX interface, to control lighting that is connected through the DMX controller (DMX-CONT & DMX-CONT2) USB-DMX interface 1 DMX OUT universe (1024 live/512 stand alone channels).