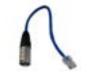

Power supply: 9V DC Transformer

Connection cable: XLR to RJ45 cable (RGB-DMX Cable)

Warranty: 1 Year

DMX-CONT

DMX-CONT2

DMX-XLR-RJ45Cable

Disclaimer: While every care has been taken with the details of these products, Specialised LED Products Ltd accepts no responsibility for any inaccuracies. Specialised LED Products Ltd reserves the right to change the specifications without notice to continually ensure you receive a superior product.