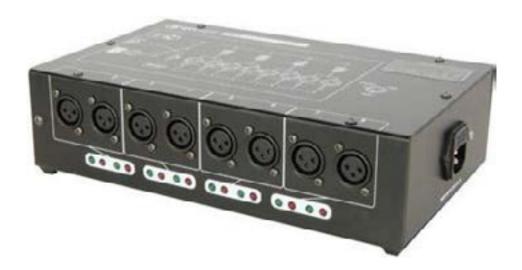

## 8 Way DMX Distributor

## **DMX-2SPLIT**

A full 512 addresses of DMX can be transmitted from the interface to the RGB controller(s) and messages from those devices can be sent back.

240V DMX/RDM 8 port splitter

Data Input: 3 or 5 pin XLR Female input
Data Output: 3 or 5 pin XLR Female input