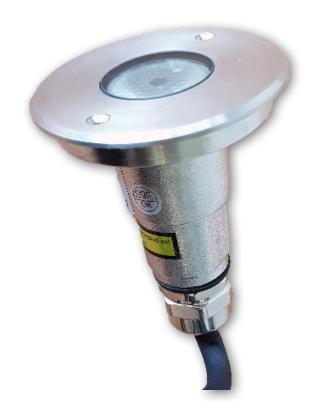

## Single Colour 3W IP67 Inground

24V DC

1 x 3-n-1 Cree 3W LED

45° beam angle

LED colours: White & Warm White

Mixing distance: 50mm to uniform light

Housing: 316 s/steel rim & PVC form tube

Lens: Tempered glass

LED Lifespan: 30,000 hours

Weight: 0.3kg

If you can dream it there's a Specialised LED Products solution that will give you the tools you need to create it. If we don't already have it, we will source it. If it doesn't already exist, we will create it.