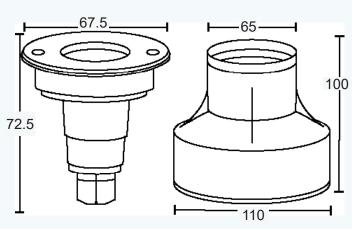

## Single Colour 3W IP67 Inground

24V DC

1 x 3-n-1 Cree 3W LED

45° beam angle

LED colours: White & Warm White

Mixing distance: 50mm to uniform light

Housing: 316 s/steel rim & PVC form tube

Lens: Tempered glass

LED Lifespan: 30,000 hours

Weight: 0.3kg

If you can dream it there's a Specialised LED Products solution that will give you the tools you need to create it. If we don't already have it, we will source it. If it doesn't already exist, we will create it.