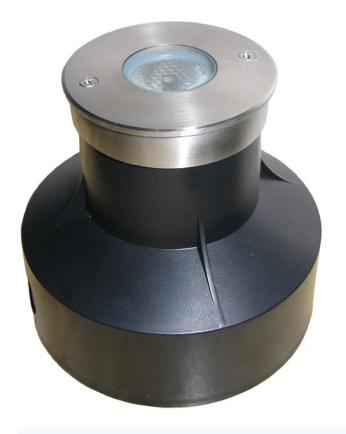

## Single Colour 3W IP67 Inground

24V DC

1 x 3-n-1 Cree 3W LED

45° beam angle

LED colours: White & Warm White

Mixing distance: 50mm to uniform light

Housing: 316 s/steel rim & PVC form tube

Lens: Tempered glass

LED Lifespan: 30,000 hours

Weight: 0.3kg

If you can dream it there's a Specialised LED Products solution that will give you the tools you need to create it. If we don't already have it, we will source it. If it doesn't already exist, we will create it.